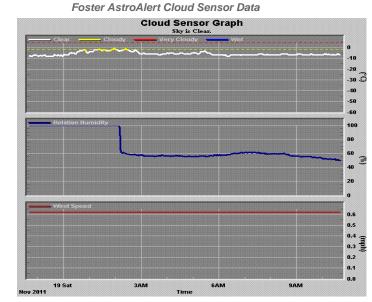

## Blue Mountain Observatory Sky Darkness Readings

| 1.1.1           | LOTHC | <b>VE</b> 2 |  |  |  |
|-----------------|-------|-------------|--|--|--|
|                 |       |             |  |  |  |
| 100 -           |       | r100        |  |  |  |
| 90 -            |       | -90         |  |  |  |
| 80 -            |       | -80         |  |  |  |
| 70 -            |       | -70         |  |  |  |
| 60 -            |       | -60         |  |  |  |
| 50 -            |       | -50         |  |  |  |
| 40-             |       | -40         |  |  |  |
| 30-             | High  | -30         |  |  |  |
| 20-             |       | -20         |  |  |  |
| 10-             | Low   | -10         |  |  |  |
| 0               |       | Lo          |  |  |  |
| Current: 22.4   |       |             |  |  |  |
| 11/19/11 10:32a |       |             |  |  |  |