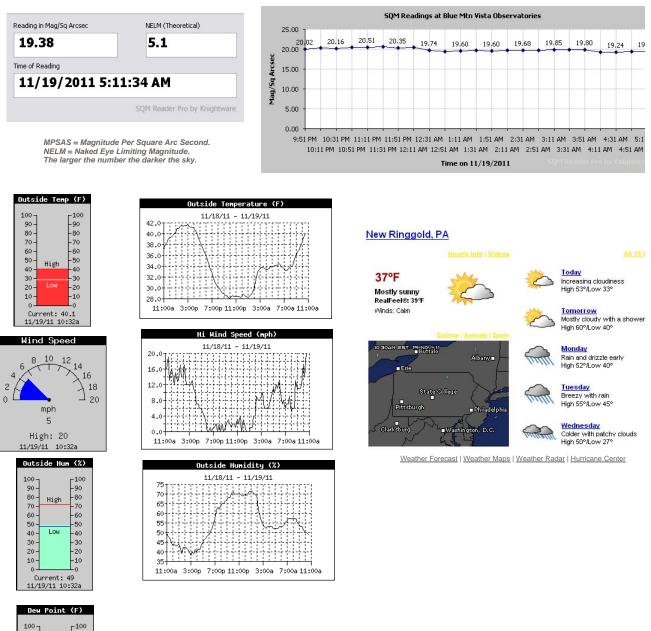

## Blue Mountain Observatory Sky Darkness Readings

| 1.1.1           | LOTHC | <b>VE</b> 2 |  |  |  |
|-----------------|-------|-------------|--|--|--|
|                 |       |             |  |  |  |
| 100 -           |       | r100        |  |  |  |
| 90 -            |       | -90         |  |  |  |
| 80 -            |       | -80         |  |  |  |
| 70 -            |       | -70         |  |  |  |
| 60 -            |       | -60         |  |  |  |
| 50 -            |       | -50         |  |  |  |
| 40-             |       | -40         |  |  |  |
| 30-             | High  | -30         |  |  |  |
| 20-             |       | -20         |  |  |  |
| 10-             | Low   | -10         |  |  |  |
| 0               |       | Lo          |  |  |  |
| Current: 22.4   |       |             |  |  |  |
| 11/19/11 10:32a |       |             |  |  |  |