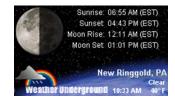

Blue Mountain Vista Observatories STATUS Monitor

| Blue Mou              | Intain | Vista                  | Observa    | tory Clea | ar Sky                | Chart                   |
|-----------------------|--------|------------------------|------------|-----------|-----------------------|-------------------------|
| 2011-11-18            | Friday |                        |            | Saturday  |                       | Sunday                  |
| Local Time            | 11111: |                        |            | 11111111  |                       |                         |
| (GHT -5+0)            | 45678  | 90123 <mark>0</mark> : | 12345678   | 301234567 | 89012                 | <b>3</b> 01234567       |
| Cloud Cover:          |        |                        |            |           |                       |                         |
| Transparency:         |        |                        |            |           |                       |                         |
| øSeeing:<br>Darkness: | _      |                        |            |           |                       |                         |
| Darkness:             |        |                        |            |           |                       |                         |
| ፼Wind:                |        |                        |            |           |                       |                         |
| 👌 Humidity:           |        |                        |            |           |                       |                         |
| 👌 Temperature:        |        |                        |            |           |                       |                         |
| © 2011 A.I            | )anko. | forecast               | : A.Rahill | data: 🙀   | Environment<br>Canada | Environnement<br>Canada |